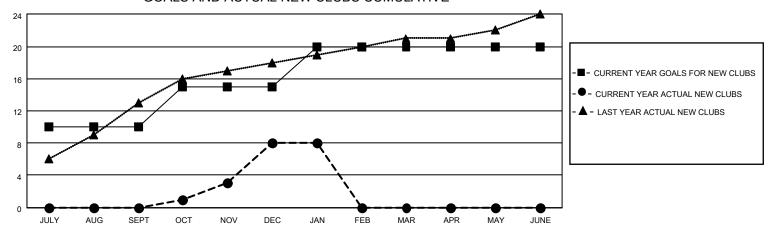

## GOALS AND ACTUAL NEW CLUBS CUMULATIVE

## MONTHLY MEMBERSHIP PROGRESS REPORT

LOCATION INDIA District 317 A Results as of: 1/31/2023

| Clubs RESULTS FOR 2022-2023 |    |   |   | Members RESULTS FOR 2022-2023 |     |     |     |
|-----------------------------|----|---|---|-------------------------------|-----|-----|-----|
|                             |    |   |   |                               |     |     |     |
| JULY/AUG/SEPT               | 10 | 0 | 0 | JULY/AUG/SEPT                 | 200 | 186 | 147 |
| OCT/NOV/DEC                 | 5  | 8 | 9 | OCT/NOV/DEC                   | 130 | 314 | 436 |
| JAN/FEB/MAR                 | 5  | 0 | 1 | JAN/FEB/MAR                   | 60  | 53  | 114 |
| APR/MAY/JUNE                | 0  | 0 | 0 | APR/MAY/JUNE                  | 50  | 0   | 0   |