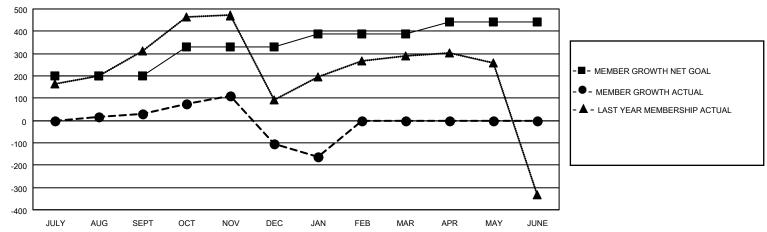

## GOALS AND ACTUAL MEMBERS CUMULATIVE

| DROPPED CLUBS: 10 |     | 83 CLUBS OF 189 ADDED 1 OR<br>MORE NEW MEMBERS | GENDER DISTRIBUTION                   |                                  |  |
|-------------------|-----|------------------------------------------------|---------------------------------------|----------------------------------|--|
|                   |     | WORL NEW WEWBERG                               | MALE<br>FEMALE                        | 3,398 (65.55%)<br>1,786 (34.45%) |  |
| DROPPED MEMBERS   |     |                                                | NON BINARY PREFER NOT TO ANSWER       | 0 (0.00%)<br>0 (0.00%)           |  |
| DECEASED          | 13  |                                                | THE ENTITY TO ANOWER                  | 0 (0.0070)                       |  |
| CLUB CANCELLED    | 239 | CLICK HERE FOR CUMULATIVE                      | TOTAL FAMILY UNIT MEMBERS 2,621       |                                  |  |
| OTHER             | 445 | MEMBERSHIP DATA                                |                                       |                                  |  |
| TOTAL             | 697 |                                                | FAMILY MEMBERS PAYING HALF DUES 1,472 |                                  |  |
|                   |     |                                                |                                       |                                  |  |

## MONTHLY MEMBERSHIP PROGRESS REPORT

LOCATION INDIA District 317 A Results as of: 1/31/2023

| Clubs RESULTS FOR 2022-2023 |    |   |   | Members RESULTS FOR 2022-2023 |     |     |     |
|-----------------------------|----|---|---|-------------------------------|-----|-----|-----|
|                             |    |   |   |                               |     |     |     |
| JULY/AUG/SEPT               | 10 | 0 | 0 | JULY/AUG/SEPT                 | 200 | 186 | 147 |
| OCT/NOV/DEC                 | 5  | 8 | 9 | OCT/NOV/DEC                   | 130 | 314 | 436 |
| JAN/FEB/MAR                 | 5  | 0 | 1 | JAN/FEB/MAR                   | 60  | 53  | 114 |
| APR/MAY/JUNE                | 0  | 0 | 0 | APR/MAY/JUNE                  | 50  | 0   | 0   |